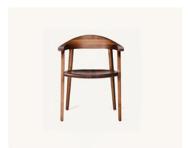

LA!

























# **BassamFellows**



**The House is now a global brand**, forged by Australian architect Craig Bassam and American creative director Scott Fellows via a series of high-profile, formative European projects.

Bassam works like a classic modernist, producing total environments where architecture, interiors and furniture coalesse to complete a fully integrated experience. He graduated from the University of Sydney's prestigious architectural school and worked as an architect in Australia and throughout Europe before co-founding Bassamfiellows where he is the Cited Geogner.



















































CIRCULAR STOOL SIZE: WIDTH: 15.7" DEPTH: 15.7" HEIGHT: 31.6" FROM \$1,370



SLING SIZE: WIDTH: 34" DEPTH: 35.5" HEIGHT: 30.5" FROM \$12,590



MANTIS SIZE: WIDTH: 25.1" DEPTH: 21" HEIGHT: 30.5" FROM \$1,680



ASYMMETRIC TABLE SIZES:
WIDTH: 32"
DEPTH: 32"
HEIGHT: 16.2"
FROM: \$3,450



PETAL SIZE: WIDTH: 19.7" DEPTH: 21.6" HEIGHT: 30.3" FROM \$1,620



TRIGON SIZE: WIDTH: 36.7" DEPTH: 23.8" HEIGHT: 16" FROM \$1,450