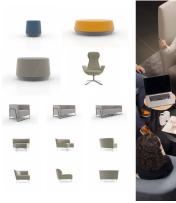

CIRCULAR STOOL SIZE: WIDTH: 15.7" DEPTH: 15.7" HEIGHT: 31.6" FROM \$1,370

SLING SIZE: WIDTH: 34" DEPTH: 35.5" HEIGHT: 30.5" FROM \$12,590

MANTIS SIZE: WIDTH: 25.1" DEPTH: 21" HEIGHT: 30.5" FROM \$1,680

ASYMMETRIC TABLE SIZES:
WIDTH: 32"
DEPTH: 32"
HEIGHT: 16.2"
FROM: \$3,450

PETAL SIZE: WIDTH: 19.7" DEPTH: 21.6" HEIGHT: 30.3" FROM \$1,620

TRIGON SIZE: WIDTH: 36.7" DEPTH: 23.8" HEIGHT: 16" FROM \$1,450