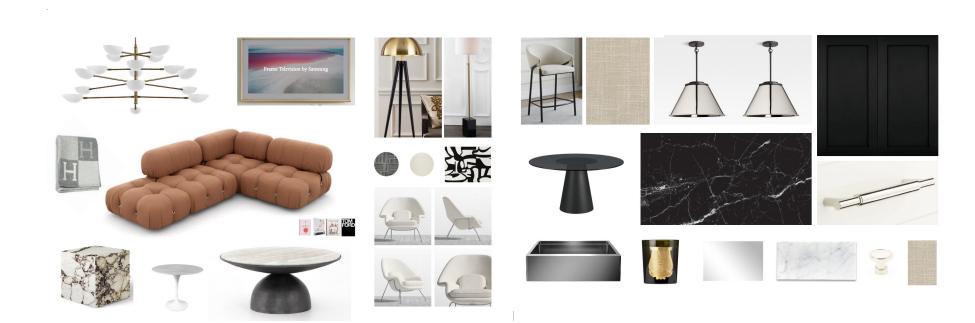

5 Chateaufort Pl, Detroit, M.48207 3 Bedroom | 2.1 Bathrooms | 1,400 square feet

\$275,000



### 1343 John PL Detroit, ML48207 3 Bedroom | 1.5 Bathrooms | 1.400 square feet \$369,000



View video tour





1300

This modern and shrant high-rise provides the perfect balance of convenient downtown city hing and a rich sense of community, you O. Lafayette is a gated community with 24-hour secority, 24-hour state-of-the-art wellness center, two heated pools, and secure indoor and outdoor parling options.

Explore current listings at 1300 E. Lafayette.

#401 - \$198,000 bedroom | 2 bathroom | 1,442 square fee

#2803 - \$140,000 bedroom | 1 bathroom | 783 square fee



# **Popular Products**











Ignite Chair \$375 ★★★★ 2 Reviews









Home > New

## New



# LET'S TALK INTERIORS









# LET'S TALK FURNITURE









# VOILA!

























# **BassamFellows**



**The House is now a global brand**, forged by Australian architect Craig Bassam and American creative director Scott Fellows via a series of high-profile, formative European projects.

Bassam works like a classic modernist, producing total environments where architecture, interiors and furniture coalesse to complete a fully integrated experience. He graduated from the University of Sydney's prestigious architectural school and worked as an architect in Australia and throughout Europe before co-founding Bassamfiellows where he is the Cited Geogner.



















































CIRCULAR STOOL SIZE: WIDTH: 15.7" DEPTH: 15.7" HEIGHT: 31.6" FROM \$1,370



SLING SIZE: WIDTH: 34"