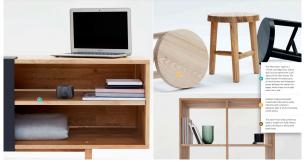

CIRCULAR STOOL SIZE: WIDTH: 15.7" DEPTH: 15.7" HEIGHT: 31.6" FROM \$1,370

SLING SIZE: WIDTH: 34" DEPTH: 35.5" HEIGHT: 30.5" FROM \$12,590

MANTIS SIZE: WIDTH: 25.1" DEPTH: 21" HEIGHT: 30.5" FROM \$1,680

ASYMMETRIC TABLE SIZES:
WIDTH: 32"
DEPTH: 32"
HEIGHT: 16.2"
FROM: \$3,450

PETAL SIZE: WIDTH: 19.7" DEPTH: 21.6" HEIGHT: 30.3" FROM \$1,620

TRIGON SIZE: WIDTH: 36.7" DEPTH: 23.8" HEIGHT: 16" FROM \$1,450