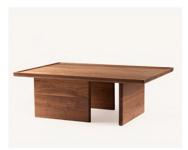

CIRCULAR STOOL SIZE: WIDTH: 15.7" DEPTH: 15.7" HEIGHT: 31.6" FROM \$1,370

SLING SIZE: WIDTH: 34" DEPTH: 35.5" HEIGHT: 30.5" FROM \$12,590

MANTIS SIZE: WIDTH: 25.1" DEPTH: 21" HEIGHT: 30.5" FROM \$1,680

ASYMMETRIC TABLE SIZES:
WIDTH: 32"
DEPTH: 32"
HEIGHT: 16.2"
FROM: \$3,450