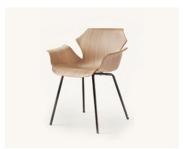

CIRCULAR STOOL SIZE: WIDTH: 15.7" DEPTH: 15.7" HEIGHT: 31.6" FROM \$1,370

SLING SIZE: WIDTH: 34" DEPTH: 35.5" HEIGHT: 30.5" FROM \$12,590

MANTIS SIZE: WIDTH: 25.1" DEPTH: 21" HEIGHT: 30.5" FROM \$1,680

ASYMMETRIC TABLE SIZES:
WIDTH: 32"
DEPTH: 32"
HEIGHT: 16.2"
FROM: \$3,450