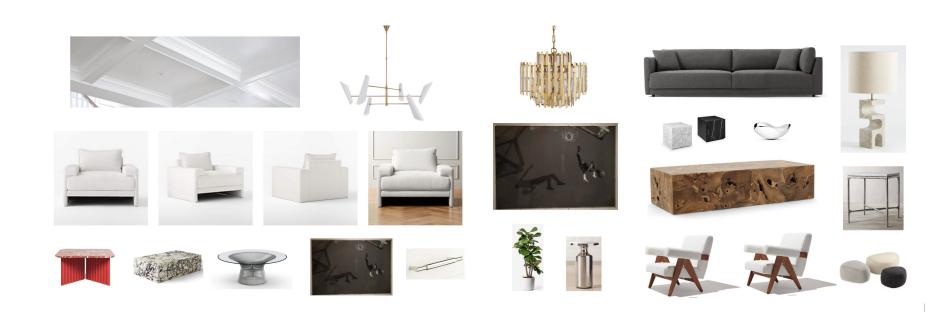

Chateaufort Pl, Detroit, M.48207 3 Bedroom | 2.1 Bathrooms | 1,400 square feet

\$275,000



### 1343 John PL Detroit, ML48207 3 Bedroom | 1.5 Bathrooms | 1.400 square feet \$369,000



View video tour





1300

This modern and shrant high-rise provides the perfect balance of convenient downtown city hing and a rich sense of community, you O. Lafayette is a gated community with 24-hour secority, 24-hour state-of-the-art wellness center, two heated pools, and secure indoor and outdoor parling options.

Explore current listings at 1300 E. Lafayette.

#401 - \$198,000 bedroom | 2 bathroom | 1,442 square fee

#2803 - \$140,000 bedroom | 1 bathroom | 783 square fee



# **Popular Products**











Ignite Chair \$375 ★★★★ 2 Reviews









Home > New

## New



# LET'S TALK INTERIORS









# LET'S TALK FURNITURE









# VOILA!

























# **BassamFellows**



**The House is now a global brand**, forged by Australian architect Craig Bassam and American creative director Scott Fellows via a series of high-profile, formative European projects.

Bassam works like a classic modernist, producing total environments where architecture, interiors and furniture coalesse to complete a fully integrated experience. He graduated from the University of Sydney's prestigious architectural school and worked as an architect in Australia and throughout Europe before co-founding Bassamfiellows where he is the Cited Geogner.



















































CIRCULAR STOOL SIZE: WIDTH: 15.7" DEPTH: 15.7" HEIGHT: 31.6" FROM \$1,370



SLING SIZE: WIDTH: 34" D