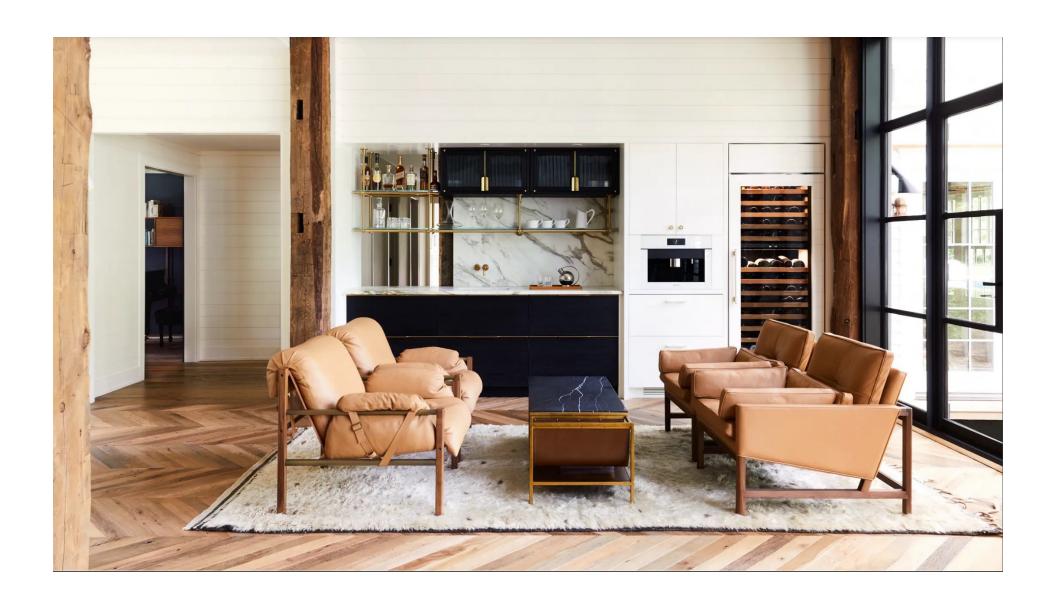

square fee



# **Popular Products**











Ignite Chair \$375 ★★★★ 2 Reviews









Home > New

## New



# LET'S TALK INTERIORS









# LET'S TALK FURNITURE









# VOILA!

























# **BassamFellows**



**The House is now a global brand**, forged by Australian architect Craig Bassam and American creative director Scott Fellows via a series of high-profile, formative European projects.

Bassam works like a classic modernist, producing total environments where architecture, interiors and furniture coalesse to complete a fully integrated experience. He graduated from the University of Sydney's prestigious architectural school and worked as an architect in Australia and throughout Europe before co-founding Bassamfiellows where he is the Cited Geogner.



















































CIRCULAR STOOL SIZE: WIDTH: 15.7" DEPTH: 15.7" HEIGHT: 31.6" FROM \$1,370



SLING SIZE: WIDTH: 34" DEPTH: 35.5" HEIGHT: 30.5" FROM \$12,590



MANTIS SIZE: WIDTH: 25.1" DEPTH: 21" HEIGHT: 30.5" FROM \$1,680



ASYMMETRIC TABLE SIZES:
WIDTH: 32"
DEPTH: 32"
HEIGHT: 16.2"
FROM: \$3,450



PETAL SIZE: WIDTH: 19.7" DEPTH: 21.6" HEIGHT: 30.3" FROM \$1,620



TRIGON SIZE: WIDTH: 36.7" DEPTH: 23.8" HEIGHT: 16" FROM \$1,450