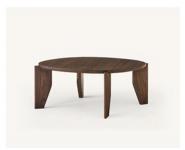

PETAL SIZE: WIDTH: 19.7" DEPTH: 21.6" HEIGHT: 30.3" FROM \$1,620

TRIGON SIZE: WIDTH: 36.7" DEPTH: 23.8" HEIGHT: 16" FROM \$1,450