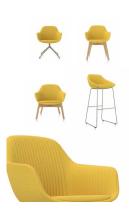

CIRCULAR STOOL SIZE: WIDTH: 15.7" DEPTH: 15.7" HEIGHT: 31.6" FROM \$1,370

SLING SIZE: WIDTH: 34" DEPTH: 35.5" HEIGHT: 30.5" FROM \$12,590

MANTIS SIZE: WIDTH: 25.1" DEPTH: 21" HEIGHT: 30.5" FROM \$1,680

ASYMMETRIC TABLE SIZES:
WIDTH: 32"
DEPTH: 32"
HEIGHT: 16.2"
FROM: \$3,450

PETAL SIZE: WIDTH: 19.7" DEPTH: 21.6" HEIGHT: 30.3" FROM \$1,620

TRIGON SIZE: WIDTH: 36.7" DEPTH: 23.8" HEIGHT: 16" FROM \$1,450