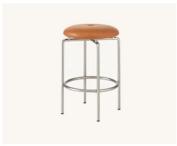

CIRCULAR STOOL SIZE: WIDTH: 15.7" DEPTH: 15.7" HEIGHT: 31.6" FROM \$1,370

SLING SIZE: WIDTH: 34" DEPTH: 35.5" HEIGHT: 30.5" FROM \$12,590

MANTIS SIZE: WIDTH: 25.1" DEPTH: 21" HEIGHT: 30.5" FROM \$1,680

ASYMMETRIC TABLE SIZES:
WIDTH: 32"
DEPTH: 32"
HEIGHT: 16.2"
FROM: \$3,450