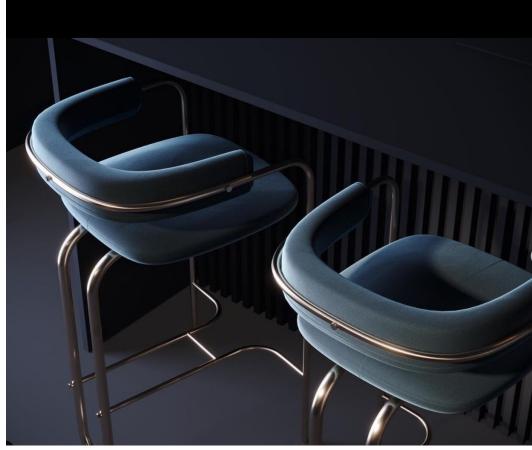

g total environments where architecture, interiors and furniture coalesse to complete a fully integrated experience. He graduated from the University of Sydney's prestigious architectural school and worked as an architect in Australia and throughout Europe before co-founding Bassamfiellows where he is the Cited Geogner.



















































CIRCULAR STOOL SIZE: WIDTH: 15.7" DEPTH: 15.7" HEIGHT: 31.6" FROM \$1,370



SLING SIZE: WIDTH: 34" DEPTH: 35.5" HEIGHT: 30.5" FROM \$12,590



MANTIS SIZE: WIDTH: 25.1" DEPTH: 21" HEIGHT: 30.5" FROM \$1,680



ASYMMETRIC TABLE SIZES:
WIDTH: 32"
DEPTH: 32"
HEIGHT: 16.2"
FROM: \$3,450



PETAL SIZE: WIDTH: 19.7" DEPTH: 21.6" HEIGHT: 30.3" FROM \$1,620



TRIGON SIZE: WIDTH: 36.7" DEPTH: 23.8" HEIGHT: 16" FROM \$1,450