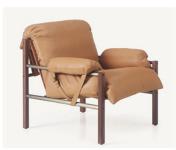

CIRCULAR STOOL SIZE: WIDTH: 15.7" DEPTH: 15.7" HEIGHT: 31.6" FROM \$1,370

SLING SIZE: WIDTH: 34" DEPTH: 35.5" HEIGHT: 30.5" FROM \$12,590

MANTIS SIZE: WIDTH: 25.1" DEPTH: 21" HEIGHT: 30.5" FROM \$1,680

ASYMMETRIC TABLE SIZES:
WIDTH: 32"
DEPTH: 32"
HEIGHT: 16.2"
FROM: \$3,450