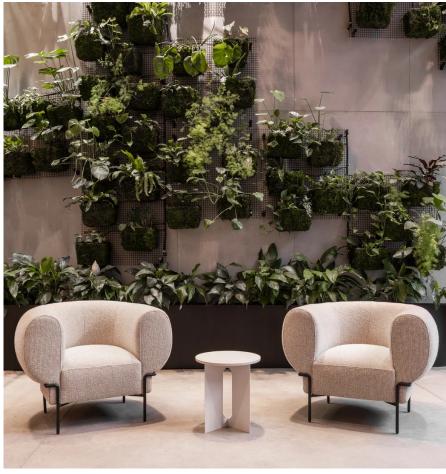

| 1,400 square feet

\$275,000



### 1343 John PL Detroit, ML48207 3 Bedroom | 1.5 Bathrooms | 1.400 square feet \$369,000



View video tour





1300

This modern and shrant high-rise provides the perfect balance of convenient downtown city hing and a rich sense of community, you O. Lafayette is a gated community with 24-hour secority, 24-hour state-of-the-art wellness center, two heated pools, and secure indoor and outdoor parling options.

Explore current listings at 1300 E. Lafayette.

#401 - \$198,000 bedroom | 2 bathroom | 1,442 square fee

#2803 - \$140,000 bedroom | 1 bathroom | 783 square fee



# **Popular Products**











Ignite Chair \$375 ★★★★ 2 Reviews









Home > New

## New



# LET'S TALK INTERIORS









# LET'S TALK FURNITURE









# VOILA!

























# **BassamFellows**



**The House is now a global brand**, forged by Australian architect Craig Bassam and American creative director Scott Fellows via a series of high-profile, formative European projects.

Bassam works like a classic modernist, producing total environments where architecture, interiors and furniture coalesse to complete a fully integrated experience. He graduated from the University of Sydney's prestigious architectural school and worked as an architect in Australia and throughout Europe before co-founding Bassamfiellows where he is the Cited Geogner.



















































CIRCULAR STOOL SIZE: WIDTH: 15.7" DEPTH: 15.7" HEIGHT: 31.6" FROM \$1,370



SLING SIZE: WIDTH: 34" DEPTH: 35.5" HEIGHT: 30.5" FROM \$12,590



MANTIS SIZE: WI