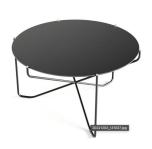

CIRCULAR STOOL SIZE: WIDTH: 15.7" DEPTH: 15.7" HEIGHT: 31.6" FROM \$1,370

SLING SIZE: WIDTH: 34" DEPTH: 35.5" HEIGHT: 30.5" FROM \$12,590

MANTIS SIZE: WIDTH: 25.1" DEPTH: 21" HEIGHT: 30.5" FROM \$1,680

ASYMMETRIC TABLE SIZES:
WIDTH: 32"
DEPTH: 32"
HEIGHT: 16.2"
FROM: \$3,450