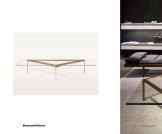

# **BassamFellows**

**MASH**studios.

Andreas Küfer, Photography

+ ARTISTS, MAKERS, EFF, TEXTILES, LIGHTING, FLOORING AND MORE ©

# **BassamFellows**

**The House is now a global brand**, forged by Australian architect Craig Bassam and American creative director Scott Fellows via a series of high-profile, formative European projects.

CIRCULAR STOOL SIZE: WIDTH: 15.7" DEPTH: 15.7" HEIGHT: 31.6" FROM \$1,370

SLING SIZE: WIDTH: 34" DEPTH: 35.5" HEIGHT: 30.5" FROM \$12,590

MANTIS SIZE: WIDTH: 25.1" DEPTH: 21" HEIGHT: 30.5" FROM \$1,680

ASYMMETRIC TABLE SIZES:
WIDTH: 32"
DEPTH: 32"
HEIGHT: 16.2"
FROM: \$3,450

PETAL SIZE: WIDTH: 19.7" DEPTH: 21.6" HEIGHT: 30.3" FROM \$1,620

TRIGON SIZE: WIDTH: 36.7" DEPTH: 23.8" HEIGHT: 16" FROM \$1,450