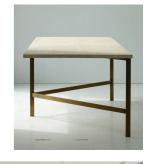

CIRCULAR STOOL SIZE: WIDTH: 15.7" DEPTH: 15.7" HEIGHT: 31.6" FROM \$1,370

SLING SIZE: WIDTH: 34" DEPTH: 35.5" HEIGHT: 30.5" FROM \$12,590

MANTIS SIZE: WIDTH: 25.1" DEPTH: 21" HEIGHT: 30.5" FROM \$1,680

ASYMMETRIC TABLE SIZES:
WIDTH: 32"
DEPTH: 32"
HEIGHT: 16.2"
FROM: \$3,450