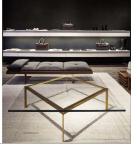

Products**











Ignite Chair \$375 ★★★★ 2 Reviews









Home > New

## New



# LET'S TALK INTERIORS









# LET'S TALK FURNITURE









# VOILA!

























# **BassamFellows**



**The House is now a global brand**, forged by Australian architect Craig Bassam and American creative director Scott Fellows via a series of high-profile, formative European projects.

Bassam works like a classic modernist, producing total environments where architecture, interiors and furniture coalesse to complete a fully integrated experience. He graduated from the University of Sydney's prestigious architectural school and worked as an architect in Australia and throughout Europe before co-founding Bassamfiellows where he is the Cited Geogner.



















































CIRCULAR STOOL SIZE: WIDTH: 15.7" DEPTH: 15.7" HEIGHT: 31.6" FROM \$1,370



SLING SIZE: WIDTH: 34" DEPTH: 35.5" HEIGHT: 30.5" FROM \$12,590



MANTIS SIZE: WIDTH: 25.1" DEPTH: 21" HEIGHT: 30.5" FROM \$1,680



ASYMMETRIC TABLE SIZES:
WIDTH: 32"
DEPTH: 32"
HEIGHT: 16.2"
FROM: \$3,450



PETAL SIZE: WIDTH: 19.7" DEPTH: 21.6" HEIGHT: 30.3" FROM \$1,620



TRIGON SIZE: WIDTH: 36.7" DEPTH: 23.8" HEIGHT: 16" FROM \$1,450