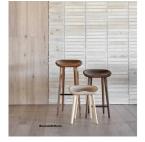

CIRCULAR STOOL SIZE: WIDTH: 15.7" DEPTH: 15.7" HEIGHT: 31.6" FROM \$1,370

SLING SIZE: WIDTH: 34" DEPTH: 35.5" HEIGHT: 30.5" FROM \$12,590

MANTIS SIZE: WIDTH: 25.1" DEPTH: 21" HEIGHT: 30.5" FROM \$1,680

ASYMMETRIC TABLE SIZES:
WIDTH: 32"
DEPTH: 32"
HEIGHT: 16.2"
FROM: \$3,450